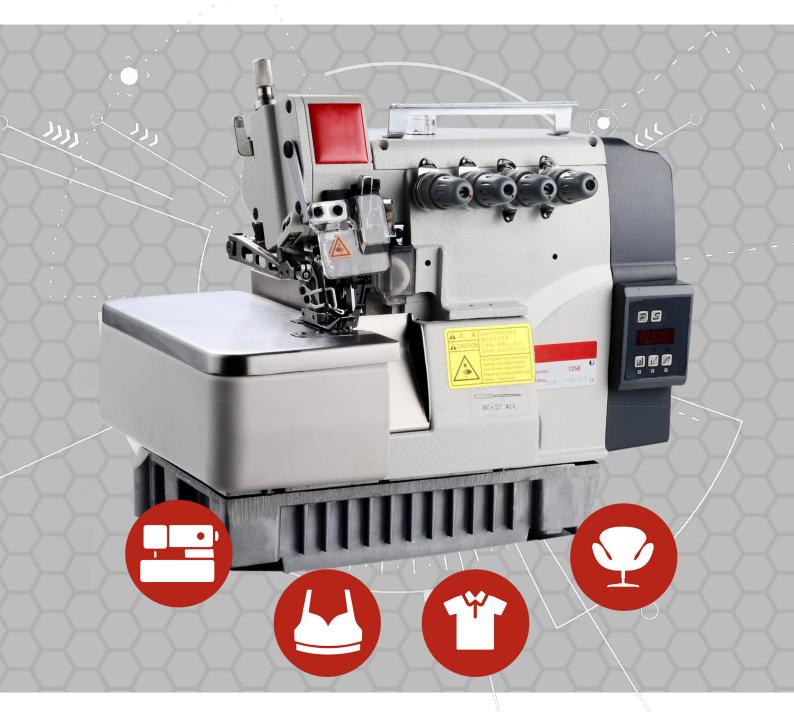

### **TYTAN** §

Integrated Super High Speed (Energy-saving Direct Drive) Overlock Sewing Machine This model is an integrated energy-saving direct drive, super high speed overlock sewing machine. Direct drive needle bar is suitable for sewing uniform, pajama, sports wear etc. medium and heavy duty material. The design of integrated control system and machine body saves the room and lower down the energy consumption. Optional device of auto trimmer auto presser lifter etc. can improve the sewing performance

### **Advantages**

Integrated energy-saving motor: efficient & stable

Direct drive needle bar, higher performance in sewing heavy duty

Two times large hook (optional)

High quality control system